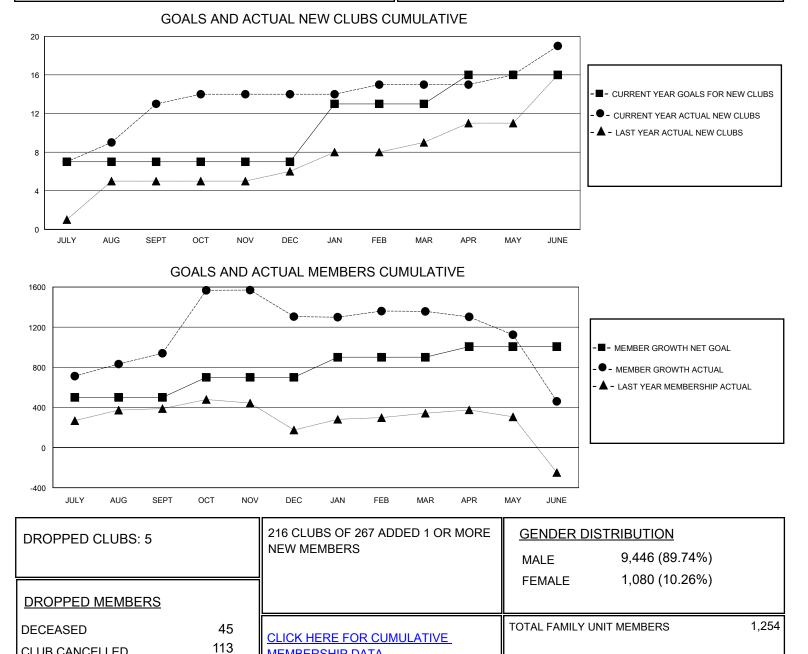

## MONTHLY MEMBERSHIP PROGRESS REPORT

District 324 F

Results as of: 6/30/2024

| GMT:                  |               |           |               |                       |                        |                         | GMT CA                                             |
|-----------------------|---------------|-----------|---------------|-----------------------|------------------------|-------------------------|----------------------------------------------------|
| Clubs                 |               |           |               | Members               |                        |                         |                                                    |
| RESULTS FOR 2023-2024 |               |           |               | RESULTS FOR 2023-2024 |                        |                         |                                                    |
| QUARTER               | NEW CLUB GOAL | NEW CLUBS | DROPPED CLUBS | QUARTER MEM           | BER GROWTH NET<br>GOAL | MEMBER GROWTH<br>ACTUAL | DROPPED<br>MEMBERS ACTUAL<br>(including transfers) |
| JULY/AUG/SEPT         | 7             | 13        | 0             | JULY/AUG/SEPT         | 500                    | 1146                    | 172                                                |
| OCT/NOV/DEC           | 0             | 1         | 3             | OCT/NOV/DEC           | 200                    | 707                     | 330                                                |
| JAN/FEB/MAR           | 6             | 1         | 2             | JAN/FEB/MAR           | 200                    | 196                     | 125                                                |
| APR/MAY/JUNE          | 3             | 4         | 0             | APR/MAY/JUNE          | 106                    | 257                     | 1,109                                              |